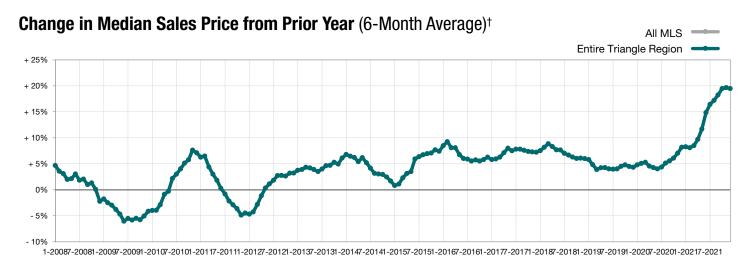

## Year to Date

† Each dot represents the change in median sales price from the prior year using a 6-month weighted average.

This means that each of the 6 months used in a dot are proportioned according to their share of sales during that period