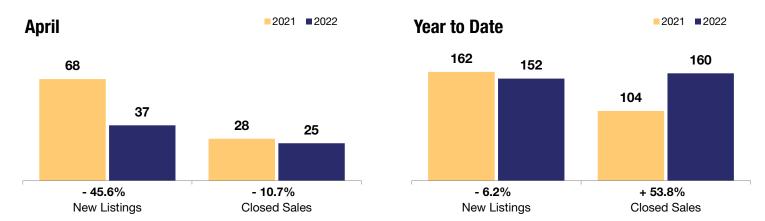

|                                          |           | April     |         |           | Year to Date |         |  |
|------------------------------------------|-----------|-----------|---------|-----------|--------------|---------|--|
|                                          | 2021      | 2022      | +/-     | 2021      | 2022         | +/-     |  |
| New Listings                             | 68        | 37        | - 45.6% | 162       | 152          | - 6.2%  |  |
| Closed Sales                             | 28        | 25        | - 10.7% | 104       | 160          | + 53.8% |  |
| Median Sales Price*                      | \$352,750 | \$427,500 | + 21.2% | \$377,500 | \$427,000    | + 13.1% |  |
| Average Sales Price*                     | \$413,132 | \$424,781 | + 2.8%  | \$426,100 | \$473,934    | + 11.2% |  |
| Total Dollar Volume (in millions)*       | \$11.6    | \$10.2    | - 11.9% | \$44.3    | \$75.4       | + 70.0% |  |
| Percent of Original List Price Received* | 103.6%    | 108.0%    | + 4.2%  | 101.2%    | 102.8%       | + 1.6%  |  |
| Percent of List Price Received*          | 104.3%    | 108.0%    | + 3.5%  | 101.9%    | 103.0%       | + 1.1%  |  |
| Days on Market Until Sale**              | 13        | 5         | - 61.5% | 35        | 16           | - 54.3% |  |
| Inventory of Homes for Sale              | 50        | 20        | - 60.0% |           |              |         |  |
| Months Supply of Inventory               | 1.3       | 0.4       | - 69.2% |           |              |         |  |