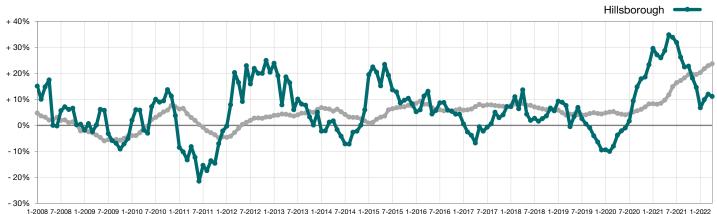

<sup>\*</sup> Does not account for seller concessions. | \*\* Resale properties only. | Activity for one month can sometimes look extreme due to small sample size.

<sup>†</sup> Each dot represents the change in median sales price from the prior year using a 6-month weighted average.